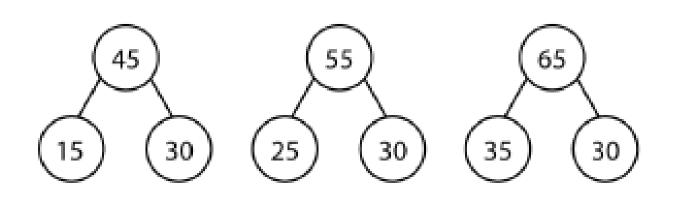

| Week beginning 9.11.20                      | Independent/Guided                | (                  | Check        |                                 |
|---------------------------------------------|-----------------------------------|--------------------|--------------|---------------------------------|
| Learning Objective: To appl                 | y addition and subtraction knov   | vledge to 10 in TU | calculations |                                 |
| I can use my knowledge of                   | adding to ten                     |                    |              |                                 |
| I know how to add on multiples of 10        |                                   |                    |              | Can you write a calculation for |
| I understand the unit digit does not change |                                   |                    |              |                                 |
|                                             | _ ones, plus te<br>ens and ones.' |                    |              | each part, part<br>whole model? |
| 42                                          | 52                                |                    |              | 62                              |

'Fill in the missing numbers.'