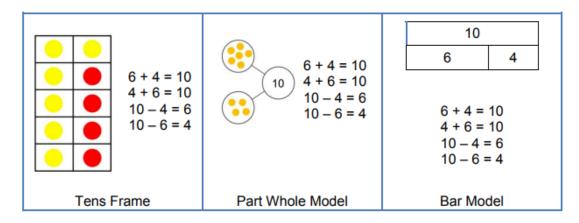

9+6=<mark>9+1=10</mark>+5=15

5 7+3=1010+2=123 2

**Different representations** It is Important that the children see that mathematics can be presented in different ways and connections between the operations can be recognised. The different representations share the same calculations but are shown in a variety of ways which helps the children to secure their understanding.